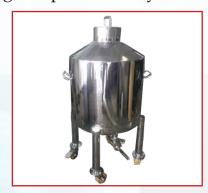

### **STORAGE TANK**

#### **Salient Features:**

- Model -25 ltr to 10,000 ltr.
- Storage material chemical,oil,cream, water.
- Contact part SS304/SS316.
- Usage application pharma and chemical industry.
- Vertical and Horizontal type storage tank.
- Costomised design as per room layout.

LAB MODEL

The Global Pharma Equipment is a trusted firm engaged in manufacturing, supplying, and exporting a wide range of Pharmaceutical Clean room Equipment and Machinery in the Global Market with developed services network successfully all over the world.