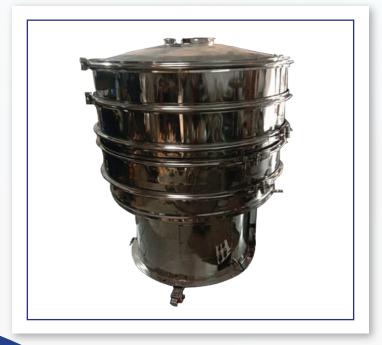

## **Vibro Shifter**

### **Salient Features:**

- Model 12"/20"/24"/30"/36"/48".
- Output 30 kg to 300 kg/hr.
- Easy dismantle & cleaning.
- Double decker arrangement can be provided.