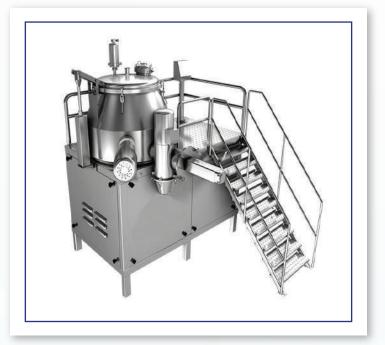

# Rapid Mixer Granulator

#### **Salient Features:**

- Model 3 Ltr. To 800 Ltr.
- Better productivity and lesser mixing time.
- Uniform mixing and granulation.
- Less handling more hygienic.
- Design and finish comply with GMP standards.
- Air purging sealing system for granulation shaft.