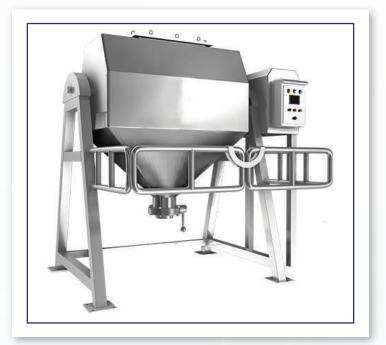

# Rapid Mixer Granulator

#### **Salient Features:**

- Model 3 Ltr. To 800 Ltr.
- Better productivity and lesser mixing time.
- Uniform mixing and granulation.
- Less handling more hygienic.
- Design and finish comply with GMP standards.
- Air purging sealing system for granulation shaft.