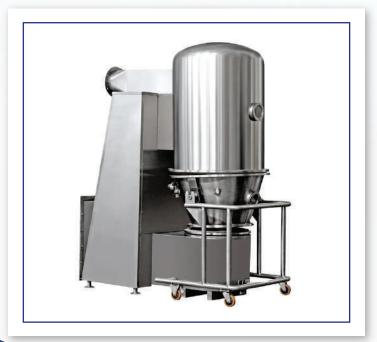

## Fluid Bed Dryer

### **Salient Features:**

- Model 3 kg To 500 kg.
- Fully automatic operation based on PLC control panel.
- Minimum handling and more hygienic.
- Suitable for top spraying.
- Double skin AHU with pre micro and hepa filter .
- Spark proof exhaust blower.

LAB MODEL