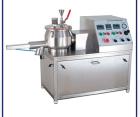

# Rapid Mixer Granulator

#### **Salient Features:**

- Model 3 Ltr. To 800 Ltr.
- Better productivity and lesser mixing time.
- Uniform mixing and granulation.
- Less handling more hygienic.
- Design and finish comply with GMP standards.
- Air purging sealing system for granulation shaft.

LAB MODEL