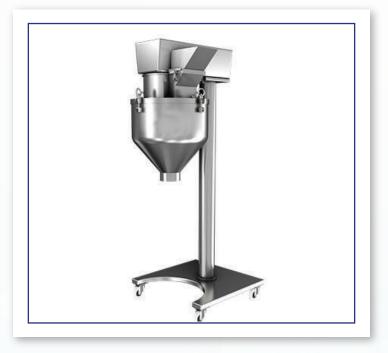

### Multi Mill

### **Salient Features:**

- Model 1hp, 3 hp,5 hp,7.5 hp.
- Multi speed drive for various product grinding.
- Easy dismentling and cleaning.
- Easy portability.